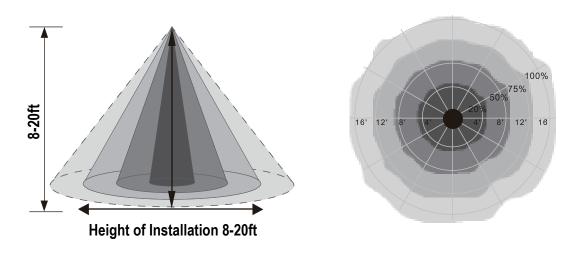

|  |  |
| Operating temperature | -40°F-158°F (-40°C-70°C)       |  |  |
| IP rating             | 20                             |  |  |
| Max Bluetooth Range   | 100ft(30m)                     |  |  |

#### PHYSICAL DIMENSIONS





## **ORDERING INFORMATION**

| Model No.             | Description                                                                 | Input Voltage | Output  | Mounting                      |
|-----------------------|-----------------------------------------------------------------------------|---------------|---------|-------------------------------|
| BMS-S7-MSW-DC2-BLE-SR | Bi-level Microwave (MSW)<br>Occupancy Sensor with<br>Bluetooth Mesh Feature | 10-14VDC      | 0-10VDC | Magnetic<br>Built-in<br>Mount |

## **DETECTION AREA**



# **WIRING DIAGRAM**



## WARRANTY

Five year limited warranty.

Specifications subject to change without notice.