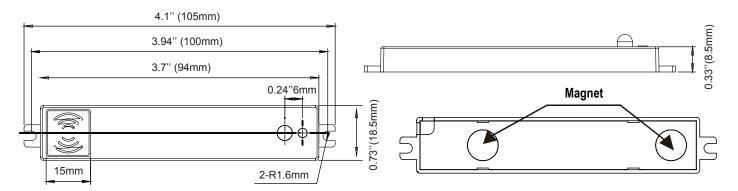

5 seconds).
- · On-board antenna.

## **TECHNICAL DATA**

| Motion Sensor         | Microwave sensor               |  |  |
|-----------------------|--------------------------------|--|--|
| Input Power           | 10-14VDC,>50mA                 |  |  |
| Control Output        | 0-10V,max 25mA sinking current |  |  |
| HF System             | 5.8GHz+75MHz                   |  |  |
| Transmission power    | <0.2mW                         |  |  |
| Mounting height       | 20ft(6m) Max.                  |  |  |
| Detection angle       | 360°                           |  |  |
| Operating temperature | -40°F-158°F (-40°C-70°C)       |  |  |
| IP rating             | 20                             |  |  |
| Max Bluetooth Range   | 100ft(30m)                     |  |  |

#### PHYSICAL DIMENSIONS





## **ORDERING INFORMATION**

| Model No.             | Description                                                                 | Input Voltage | Output  | Mounting                      |
|-----------------------|-----------------------------------------------------------------------------|---------------|---------|-------------------------------|
| BMS-S7-MSW-DC2-BLE-SR | Bi-level Microwave (MSW)<br>Occupancy Sensor with<br>Bluetooth Mesh Feature | 10-14VDC      | 0-10VDC | Magnetic<br>Built-in<br>Mount |

## **DETECTION AREA**



# **WIRING DIAGRAM**



## WARRANTY

Five year limited warranty.

Specifications subject to change without notice.