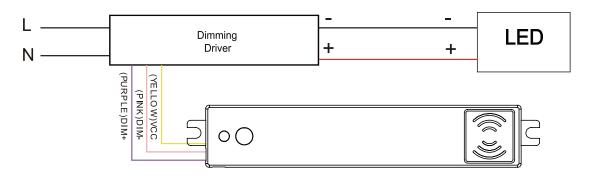

|  |  |
| Operating temperature | -40°F-158°F (-40°C-70°C)       |  |  |
| IP rating             | 20                             |  |  |
| Max Bluetooth Range   | 100ft(30m)                     |  |  |

#### PHYSICAL DIMENSIONS





## **ORDERING INFORMATION**

| Model No.             | Description                                                                 | Input Voltage | Output  | Mounting                      |
|-----------------------|-----------------------------------------------------------------------------|---------------|---------|-------------------------------|
| BMS-S7-MSW-DC2-BLE-SR | Bi-level Microwave (MSW)<br>Occupancy Sensor with<br>Bluetooth Mesh Feature | 10-14VDC      | 0-10VDC | Magnetic<br>Built-in<br>Mount |

## **DETECTION AREA**



# **WIRING DIAGRAM**



## WARRANTY

Five year limited warranty.

Specifications subject to change without notice.